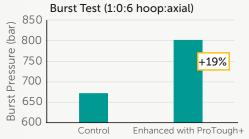

# Filament-wound tubes and cylinders

Value Proposition

- Higher storage capacity
- Lighter cylinders with lesser materials used

Toray T700 carbon fibre tube with epoxy resin, epoxy resin