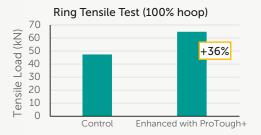

# Filament-wound tubes and cylinders

Value Proposition

- Higher storage capacity
- Lighter cylinders with lesser materials used

Toray T700 carbon fibre tube with epoxy resin, epoxy resin