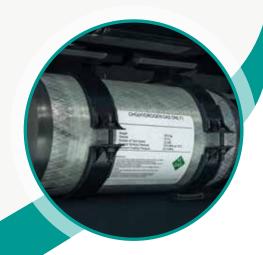

# Filament-wound tubes and cylinders

Value Proposition

- Higher storage capacity
- Lighter cylinders with lesser materials used

Toray T700 carbon fibre tube with epoxy resin, epoxy resin